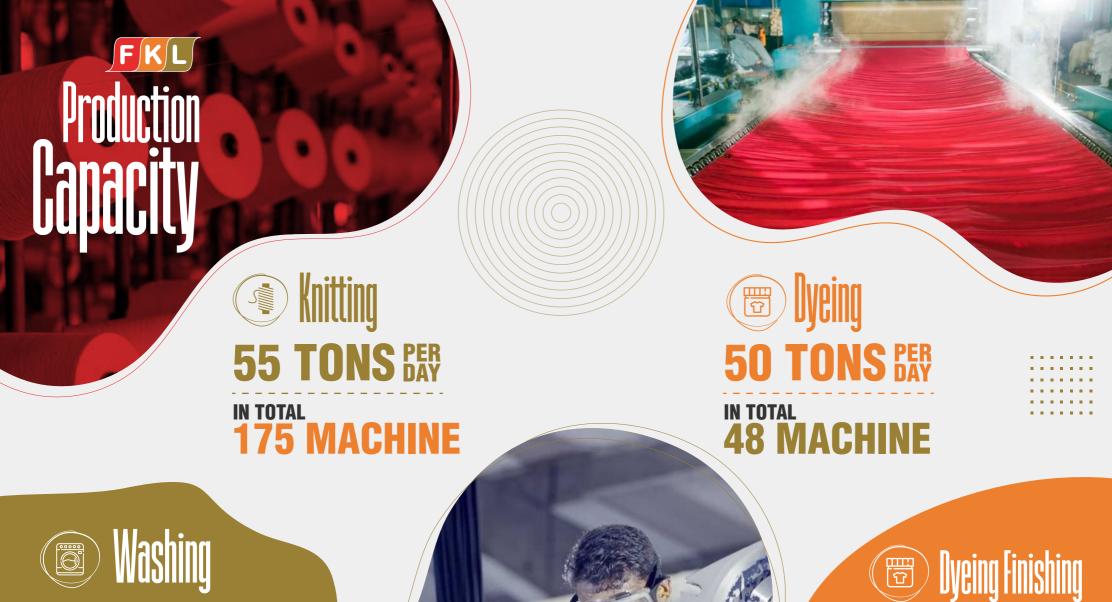

NUMBER OF EMPLOYEES 10,500

\$124.5 MILLION

AREA OF PREMISES 1152000 SQFT

PRODUCTION AREA 1091862 SQFT

Wishing
8000 PCS PER DAY
IN TOTAL
22 MACHINE

350000 PCS 器

**CAD USES** LECTRA SOFTWARE **EURO CAD SOFTWARE** 

300000 PCS 器

SEWING MACHINES | SEWING LINES 3050 NO'S | 115

Embroidery 80 MILLION STITCH/PER DAY IN TOTAL 26 MACHINE

- 2.17%

12%

30%

**ENERGY SAVINGS** 

**CARBON FOOTPRINTS** 