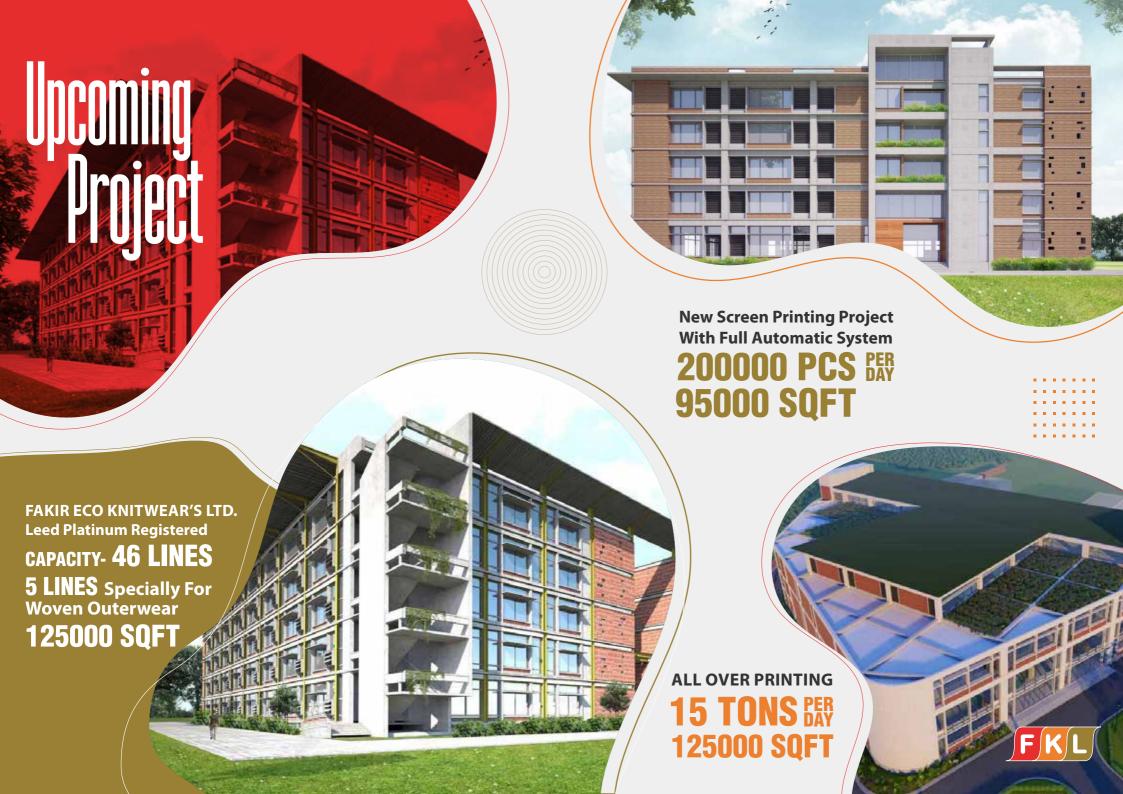

EURO CAD SOFTWARE** 





300000 PCS 器

SEWING MACHINES | SEWING LINES 3050 NO'S | 115





Embroidery 80 MILLION STITCH/PER DAY IN TOTAL 26 MACHINE



- 2.17%

12%

30%

**ENERGY SAVINGS** 

**CARBON FOOTPRINTS** 

**WATER REDUCTION** 

20%

RAIN WATER HARVESTING



ZDHC MRSL COMPLAINCE



GAS SAVINGS
(By Chillar Exhaust









Technologies

**6.1 MWH PER HOUR** 

**Captive Power System** 

550 RT: 165M<sup>3</sup> PER HOUR

**Exhaust Chiller System** 

**Renewable Energy (Scube Technology)** 

Existing

409 KWH (4200 SQFT)

Upcoming
394 KWH PER HOUR

**Hot Water Chiller System** 

**785RT / 165M³ PER HOUR** 

800M<sup>3</sup> PER HOUR

**Sewerage Treatment Plant (STP)** 

**Sedo Master Dyeing System** 

**Building Management System** 

**Boiler Economizer System** 

**BBT System** 













**NATIONAL EXPORT TROPHY** 

2007-2008 2013-2014 2009-2010 2014-2015







































Gold Supplier of H & M 2012-2013, 2015-2020

**CERTIFICATE OF** 

IS AWARDED TO

THIS ACCREDITATION





FKL







## **Registered Office**

City Centre, Floor-28/B, Level-29, 90/1 Motijheel Commercial Area, Dhaka-1000



88-02-55110925

fklinfo@fakirgroup.com

www.fakirknit.com





## **Head Office & Factory**

Kayempur, Fatullah Narayanganj-1420, Bangladesh.



88-02-7641379-80 | 88-02-7643271 88-02-7643242 09613444555



+88-02-7694611