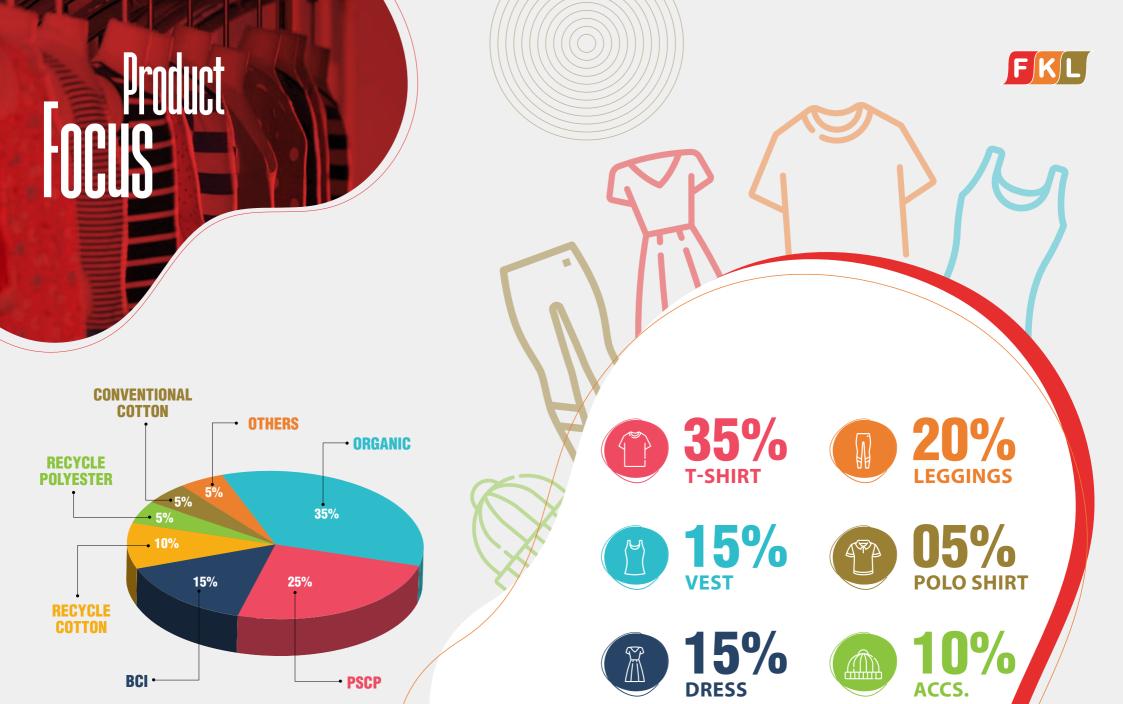

NUMBER OF EMPLOYEES 10,500

\$124.5 MILLION

AREA OF PREMISES 1152000 SQFT

PRODUCTION AREA 1091862 SQFT

Wishing
8000 PCS PER DAY
IN TOTAL
22 MACHINE

350000 PCS 器

**CAD USES** LECTRA SOFTWARE **EURO CAD SOFTWARE** 

300000 PCS 器

SEWING MACHINES | SEWING LINES 3050 NO'S | 115

Embroidery 80 MILLION STITCH/PER DAY IN TOTAL 26 MACHINE

- 2.17%

12%

30%

**ENERGY SAVINGS** 

**CARBON FOOTPRINTS** 