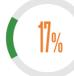

300000 PCS 器

SEWING MACHINES | SEWING LINES 3050 NO'S | 115

Embroidery 80 MILLION STITCH/PER DAY IN TOTAL 26 MACHINE

- 2.17%

12%

30%

**ENERGY SAVINGS** 

**CARBON FOOTPRINTS** 