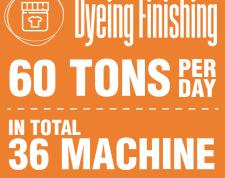

NUMBER OF EMPLOYEES 10,500

\$124.5 MILLION

AREA OF PREMISES 1152000 SQFT

PRODUCTION AREA 1091862 SQFT

Wishing
8000 PCS PER DAY
IN TOTAL
22 MACHINE

350000 PCS 器

**CAD USES** LECTRA SOFTWARE **EURO CAD SOFTWARE** 

300000 PCS 器

SEWING MACHINES | SEWING LINES 3050 NO'S | 115

Embroidery 80 MILLION STITCH/PER DAY IN TOTAL 26 MACHINE

- 2.17%

12%

30%

**ENERGY SAVINGS** 

**CARBON FOOTPRINTS** 